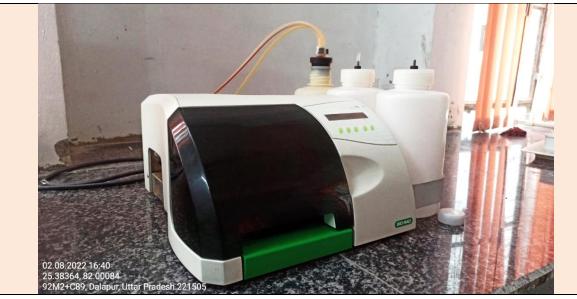

Inside View of Culture Lab

Horizontal and Vertical Electrophoresis unit

**ELISA Reader** 

**ELISA Washer** 

**Digital pH Meter** 

**UV- Vis Spectrophotometer** 

**Laminar Hood** 

Thermocycler (PCR)