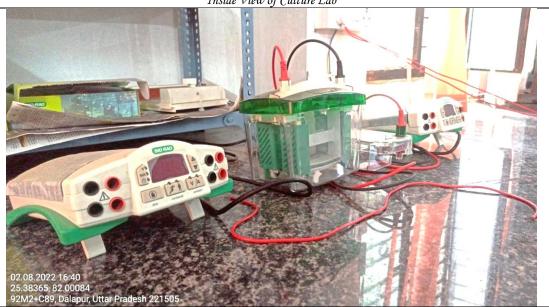

Inside View of Culture Lab

Horizontal and Vertical Electrophoresis unit

**ELISA Reader** 

**ELISA Washer** 

**Digital pH Meter** 

**UV- Vis Spectrophotometer** 

**Laminar Hood** 

Thermocycler (PCR)