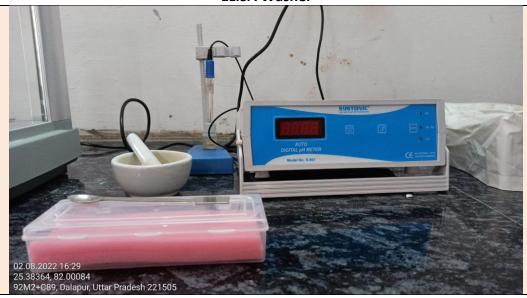

Inside View of Culture Lab

Horizontal and Vertical Electrophoresis unit

**ELISA Reader** 

**ELISA Washer** 

**Digital pH Meter** 

**UV- Vis Spectrophotometer** 

**Laminar Hood** 

Thermocycler (PCR)