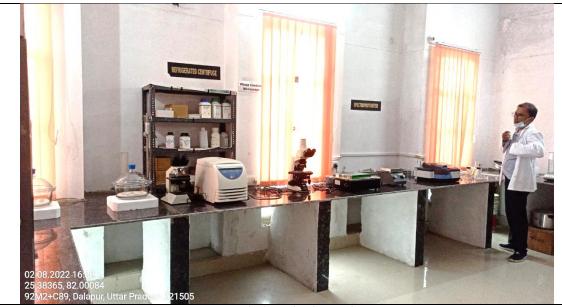

Inside View of Culture Lab

Horizontal and Vertical Electrophoresis unit

**ELISA Reader** 

**ELISA Washer** 

**Digital pH Meter** 

**UV- Vis Spectrophotometer** 

**Laminar Hood** 

Thermocycler (PCR)