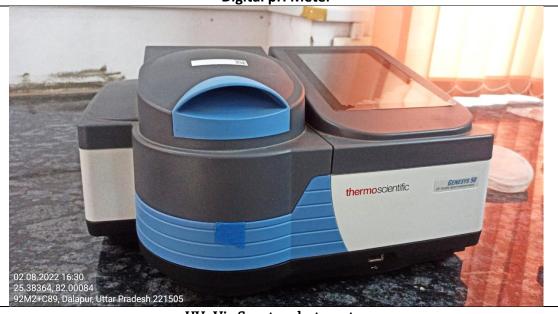

Inside View of Culture Lab

Horizontal and Vertical Electrophoresis unit

**ELISA Reader** 

**ELISA Washer** 

**Digital pH Meter** 

**UV- Vis Spectrophotometer** 

**Laminar Hood** 

Thermocycler (PCR)