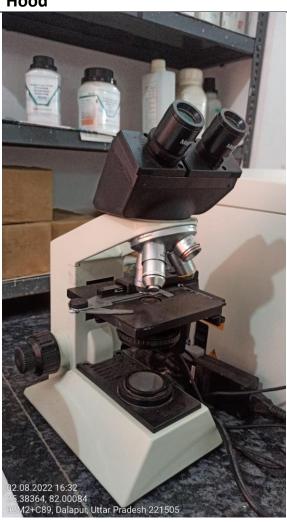

**Binocular Microscope** 

Refrigerted Centrifuge

**Online UPS** 

**Light Emitting Diode Fluorimeter (Uranium Analyser)** 

**Phase Contrast Microscope**