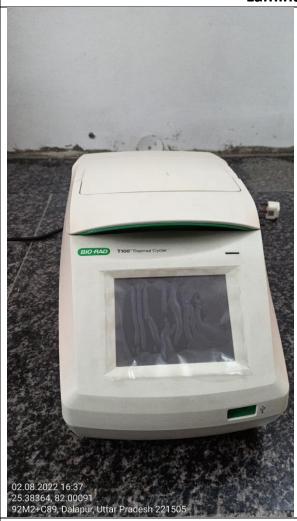

Inside View of Culture Lab

Horizontal and Vertical Electrophoresis unit

**ELISA Reader** 

**ELISA Washer** 

**Digital pH Meter** 

**UV- Vis Spectrophotometer** 

**Laminar Hood** 

Thermocycler (PCR)