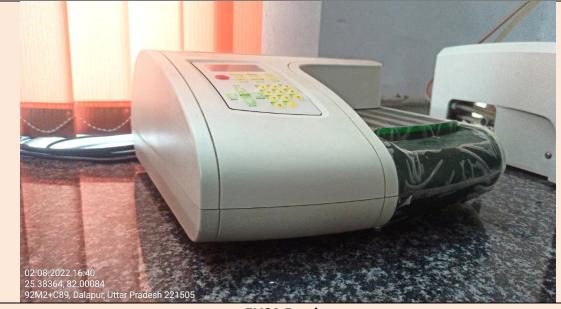

## Introduction

Research Centre of the University is dedicated to quality research with special emphasis on socio-economic upliftment as per the National interest, considering the fact NGB(DU) has established Central Instrumentation Facility (CIF) with all the advanced amenities. CIF has dedicated lab for Cell Culture & Molecular Biology Lab comprises Laminar Hood, Phase Contrast Microscope, Refriegerated Centrifuge, UV-vis Spectrophotometer, ELISA Reader & Washer, PCR

Inside View of Culture Lab

Horizontal and Vertical Electrophoresis unit

**ELISA Reader** 

**ELISA Washer** 

**Digital pH Meter** 

**UV- Vis Spectrophotometer** 

**Laminar Hood** 

Thermocycler (PCR)