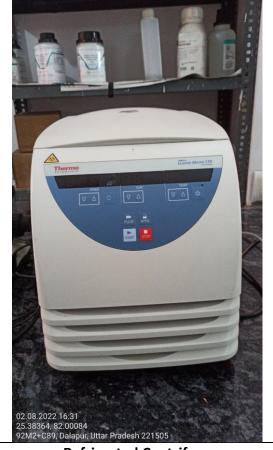

**Binocular Microscope** 

Refrigerted Centrifuge

**Online UPS** 

**Light Emitting Diode Fluorimeter (Uranium Analyser)** 

**Phase Contrast Microscope**